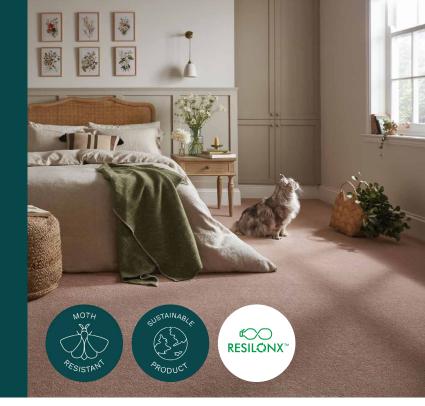

## **Breathing Space**

| Construction:      | Cut Pile                                                                                                                                                                                                            |  |
|--------------------|---------------------------------------------------------------------------------------------------------------------------------------------------------------------------------------------------------------------|--|
| Pile Content:      | 100% Recycled rPET                                                                                                                                                                                                  |  |
| Widths Available:  | 4m & 5m                                                                                                                                                                                                             |  |
| Number of Colours: | 18                                                                                                                                                                                                                  |  |
| Colour Names:      | Optimistic Shade, Reflective White, Relaxing Tone, Retreat,<br>Soft Light, Stillness, Warm Taupe, Whisper, Ambient, Calm,<br>Cool Grey, Fresh Air, Hideaway, Mood Play, Nest, Neutral<br>Thoughts, Nude, Open Space |  |
| Machine Gauge:     | 1/10"                                                                                                                                                                                                               |  |
| Primary Backing:   | Action Back                                                                                                                                                                                                         |  |
| Moth Resistant:    | Yes                                                                                                                                                                                                                 |  |
| Suitability:       | Lounge, Dining, Hall, Stairs, Landing & Bedroom                                                                                                                                                                     |  |